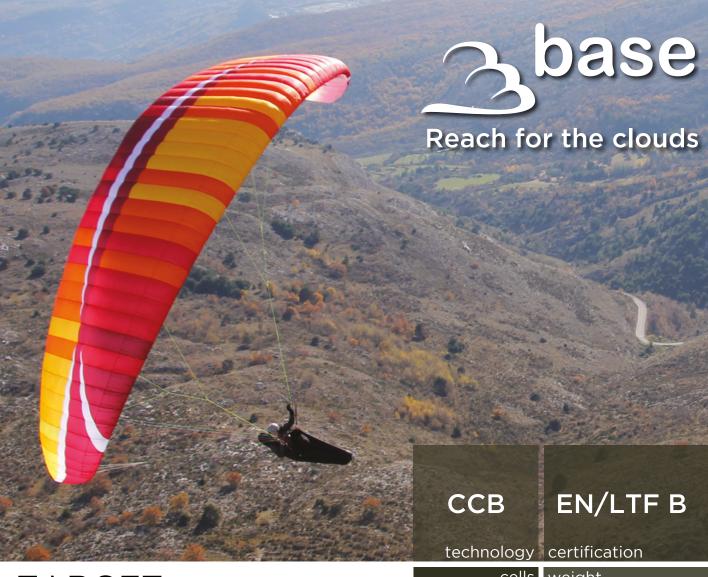

## **TARGET**

Quixadá, Pokhara, Manilla, Piedrahita, Fiesch, Annecy, Governador Valadares, Owens Valley, Saint-André-les-Alpes... Are you constantly thinking of flying big sites? The EN-B Base was designed to take you there. It will look after you as you push yourself to places you have never been; it will react the way you have always expected and it will perform really, really well. So, put on your speed arms, charge your batteries, and be the first to base with the Base!

## DESCRIPTION

Bruce put his 'all' into this high-performing EN-B rated paraglider. It carefully treads the thin line of maximum safety and impressive performance. Bruce Goldsmith handling, a unique nose design with miniribs and Cord Cut Billow all make the Base a great package of stability and performance.

Brue Galdanth

Find out more - www.flybgd.com

cells weight

**4.8-5.8**kg