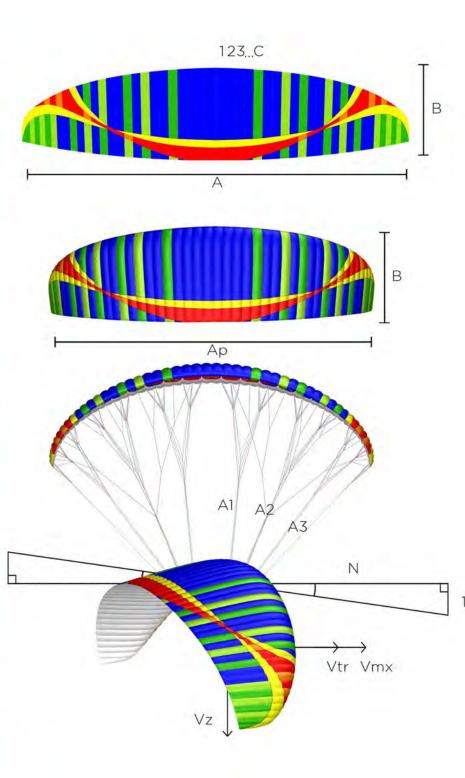

## **Dual** TANDEM PARAMOTOR

40

| ĶĶ          | 120 - 250 | kg   |
|-------------|-----------|------|
|             | 450       | m    |
|             | 7.5       | kg   |
| A           | 15.56     | m    |
| В           | 3.46      | m    |
| АХВ         | 40.00     | m²   |
| A/B         | 5.30      |      |
| С           | 52        |      |
| Ар          | 11.50     | m    |
| Ар Х В      | 34.33     | m²   |
| Ap/B        | 3.88      |      |
| Ax/Bx/Cx/Dx | 3/4/3/2   |      |
| Vtr         | 42        | km/h |
| Vmx         | 52        | km/h |
| Vz          | 1         | m/s  |
| Ν           | 9         |      |