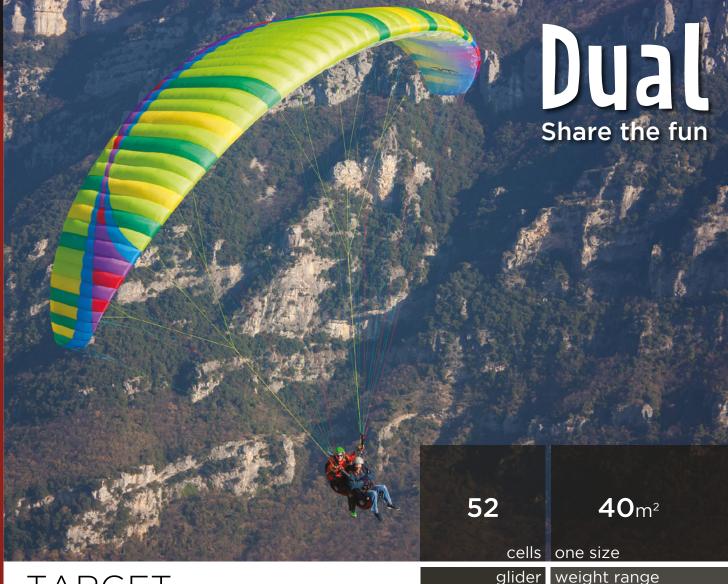

## **TARGET**

The Dual is designed as a tool for commercial pilots to offer their passengers the ultimate paragliding experience. It is also the perfect fun wing for hobby tandem pilots to share the wonderful feelings of flight with family and friends.

## DESCRIPTION

The Dual is an EN-B rated tandem paraglider designed by Bruce for sharing the fun. It has light, sensitive brakes and launches, flies and lands like a solo wing. It's available in one size of 40m² (flat) with a weight range of 120 - 220kg - we believe it is the perfect size for almost any couple.