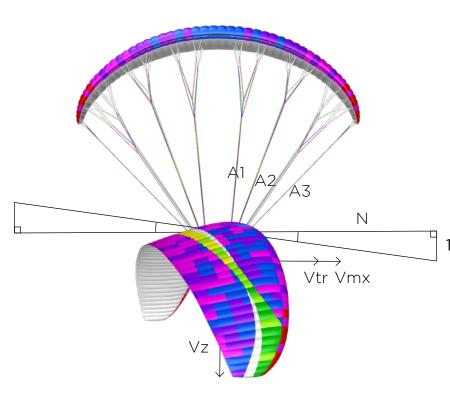

EN/LTF-B

|          | XS     | S      | М      | ML      | L       |                |
|----------|--------|--------|--------|---------|---------|----------------|
| Ķ        | 50-65* | 60-80* | 75-95* | 88-108* | 100-125 | kg             |
|          | 204    | 224    | 243    | 262     | 282     | m              |
|          | 4.4    | 4.7    | 5.1    | 5.4     | 5.8     | kg             |
| A        | 10.67  | 11.16  | 11.64  | 12.10   | 12.54   | m              |
| В        | 2.46   | 2.57   | 2.68   | 2.79    | 2.89    | m              |
| AxB      | 21.00  | 23.00  | 25.00  | 27.00   | 29.00   | m <sup>2</sup> |
| A/B      | 5.42   |        |        |         |         |                |
| C1/C2    | 54/102 |        |        |         |         |                |
| Ар       | 8.46   | 8.85   | 9.23   | 9.59    | 9.94    | m              |
| Ар х В   | 17.83  | 19.53  | 21.23  | 22.93   | 24.63   | m²             |
| Ap / B   | 4.07   |        |        |         |         |                |
| Ax/Bx/Cx | 3/4/3  |        |        |         |         |                |
| Vtr      | 39     |        |        |         |         | km/h           |
| Vmx      | 55     |        |        |         |         | km/h           |
| Vz       | 1      |        |        |         |         | m/s            |
| N        | 10.7   |        |        |         |         |                |