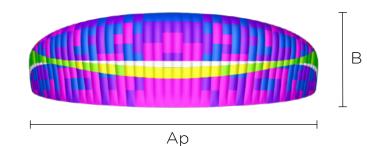

EN/LTF-B

|          | XS     | S      | М      | ML      | L       |                |
|----------|--------|--------|--------|---------|---------|----------------|
| Ķ        | 50-65* | 60-80* | 75-95* | 88-108* | 100-125 | kg             |
|          | 204    | 224    | 243    | 262     | 282     | m              |
|          | 4.4    | 4.7    | 5.1    | 5.4     | 5.8     | kg             |
| A        | 10.67  | 11.16  | 11.64  | 12.10   | 12.54   | m              |
| В        | 2.46   | 2.57   | 2.68   | 2.79    | 2.89    | m              |
| AxB      | 21.00  | 23.00  | 25.00  | 27.00   | 29.00   | m <sup>2</sup> |
| A/B      | 5.42   |        |        |         |         |                |
| C1/C2    | 54/102 |        |        |         |         |                |
| Ар       | 8.46   | 8.85   | 9.23   | 9.59    | 9.94    | m              |
| Ар х В   | 17.83  | 19.53  | 21.23  | 22.93   | 24.63   | m²             |
| Ap / B   | 4.07   |        |        |         |         |                |
| Ax/Bx/Cx | 3/4/3  |        |        |         |         |                |
| Vtr      | 39     |        |        |         |         | km/h           |
| Vmx      | 55     |        |        |         |         | km/h           |
| Vz       | 1      |        |        |         |         | m/s            |
| N        | 10.7   |        |        |         |         |                |