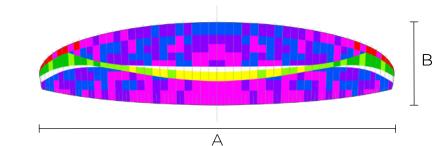

EN/LTF-B

|          | XS     | S      | М      | ML      | L       |                |
|----------|--------|--------|--------|---------|---------|----------------|
| Ķ        | 50-65* | 60-80* | 75-95* | 88-108* | 100-125 | kg             |
|          | 204    | 224    | 243    | 262     | 282     | m              |
|          | 4.4    | 4.7    | 5.1    | 5.4     | 5.8     | kg             |
| A        | 10.67  | 11.16  | 11.64  | 12.10   | 12.54   | m              |
| В        | 2.46   | 2.57   | 2.68   | 2.79    | 2.89    | m              |
| AxB      | 21.00  | 23.00  | 25.00  | 27.00   | 29.00   | m <sup>2</sup> |
| A/B      | 5.42   |        |        |         |         |                |
| C1/C2    | 54/102 |        |        |         |         |                |
| Ар       | 8.46   | 8.85   | 9.23   | 9.59    | 9.94    | m              |
| Ар х В   | 17.83  | 19.53  | 21.23  | 22.93   | 24.63   | m²             |
| Ap / B   | 4.07   |        |        |         |         |                |
| Ax/Bx/Cx | 3/4/3  |        |        |         |         |                |
| Vtr      | 39     |        |        |         |         | km/h           |
| Vmx      | 55     |        |        |         |         | km/h           |
| Vz       | 1      |        |        |         |         | m/s            |
| N        | 10.7   |        |        |         |         |                |