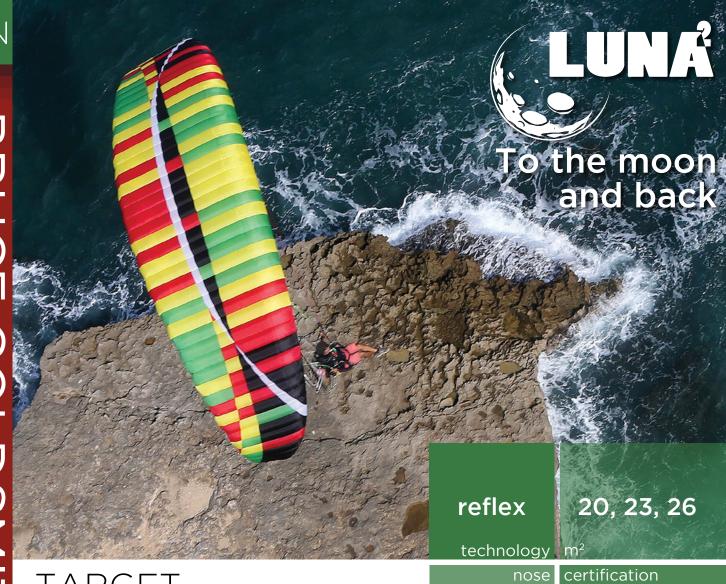

## **TARGET**

Three, two, one, booster ignition and we have lift-off for the LUNA 2. The mission of our out-of-this world PPG wing is to widen the possibilities of airborne exploration for intermediate pilots up to competition racers. This hi-tech, versatile craft will carry pilots on discoveries of new horizons, and back again!

## DESCRIPTION

The LUNA 2 is specifically made for powered paragliding. It is the perfect blend of comfort, performance and speed with BGD's trademark handling. Designed from the record-breaking LUNA, the LUNA 2 is even better, now with a strong shark nose. It has a re-optimised reflex profile, a new elliptical arc and CCB 3D panel shaping. Brand new risers have dedicated tipsteering handles, trimmers and speed bar. With all these new features the LUNA 2 is ready – over to you to dream up exciting missions.