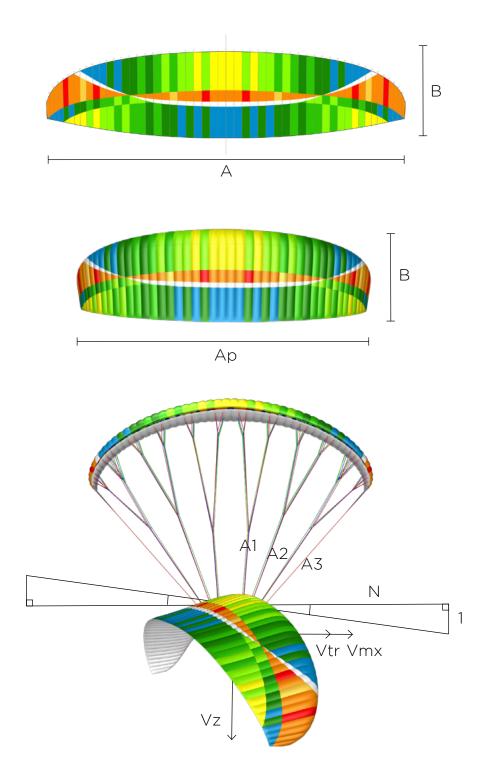

Find out more - www.flybgd.com

shark

**DGAC** 

DGAC

|             | 20      | 23     | 26      |                |
|-------------|---------|--------|---------|----------------|
| · · ·       | 80-120  | 90-140 | 105-160 | kg             |
|             | 315     | 340    | 365     | m              |
|             | 5.0     | 5.5    | 6.0     | kg             |
| А           | 10.14   | 10.87  | 11.56   | m              |
| В           | 2.433   | 2.609  | 2.774   | m              |
| AxB         | 20.00   | 23.00  | 26.00   | m <sup>2</sup> |
| A/B         | 5.35    |        |         |                |
| C1          | 52      |        |         |                |
| Ар          | 8.15    | 8.74   | 9.30    | m              |
| АрхВ        | 17.34   | 19.94  | 22.54   | m <sup>2</sup> |
| Ap/B        | 3.86    |        |         |                |
| Ax/Bx/Cx/Dx | 3/4/3/2 |        |         |                |
| Vtr         | 39-55   |        |         | km/h           |
| Vmx         | 65      |        |         | km/h           |
| Vz          | 1       |        |         | m/s            |